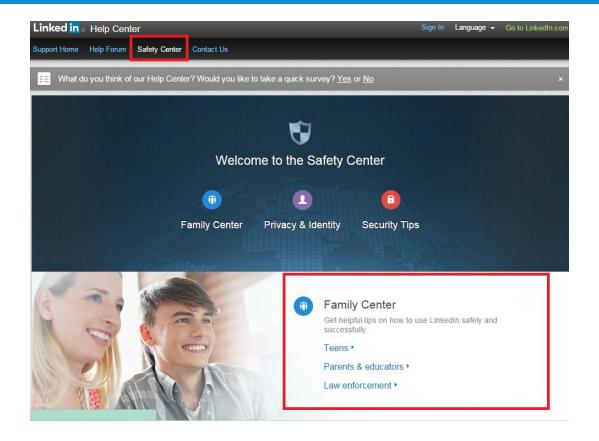

#### TIBC Help Centre for LinkedIn

## TIBC Help Centre for LinkedIn

# TIBC Help Centre for LinkedIn

| Linked in    Help Ce                                                                                   | enter                                                                                                                                                                    | Sign In Language → Go to LinkedIn.com                                            |
|--------------------------------------------------------------------------------------------------------|--------------------------------------------------------------------------------------------------------------------------------------------------------------------------|----------------------------------------------------------------------------------|
| Support Home Help Forur                                                                                | n Safety Center Contact Us                                                                                                                                               |                                                                                  |
| ₩hat do you think of our Help Center? Would you like to take a quick survey? <u>Yes</u> or <u>No</u> × |                                                                                                                                                                          |                                                                                  |
| Submit Your Question                                                                                   | on<br>* Required                                                                                                                                                         | Want input from the community? Start a discussion                                |
| First Name *                                                                                           |                                                                                                                                                                          | Want tips on using LinkedIn?                                                     |
| Last Name *                                                                                            |                                                                                                                                                                          | Check out our free trainings and videos                                          |
| Email Address *                                                                                        |                                                                                                                                                                          | Popular Answers                                                                  |
| Alternate Email                                                                                        |                                                                                                                                                                          | LinkedIn Public Profile - Overview and Settings                                  |
| Issue Type *                                                                                           | T                                                                                                                                                                        | Personalizing Invitations to Connect  LinkedIn Professional Community Guidelines |
| On What Device?                                                                                        | Y                                                                                                                                                                        | Applications Data Use                                                            |
| Subject *                                                                                              |                                                                                                                                                                          | Compatibility Issues with Internet Explorer                                      |
| Your Question *                                                                                        |                                                                                                                                                                          | Recently Viewed                                                                  |
|                                                                                                        |                                                                                                                                                                          | LinkedIn Public Profile - Overview and Settings                                  |
|                                                                                                        |                                                                                                                                                                          |                                                                                  |
|                                                                                                        | Choose file No file chosen                                                                                                                                               |                                                                                  |
|                                                                                                        |                                                                                                                                                                          |                                                                                  |
|                                                                                                        | In order to answer your question or troubleshoot a problem, a LinkedIn representative may need to access your account, including, as needed, your messages and settings. |                                                                                  |
|                                                                                                        | Continue                                                                                                                                                                 |                                                                                  |