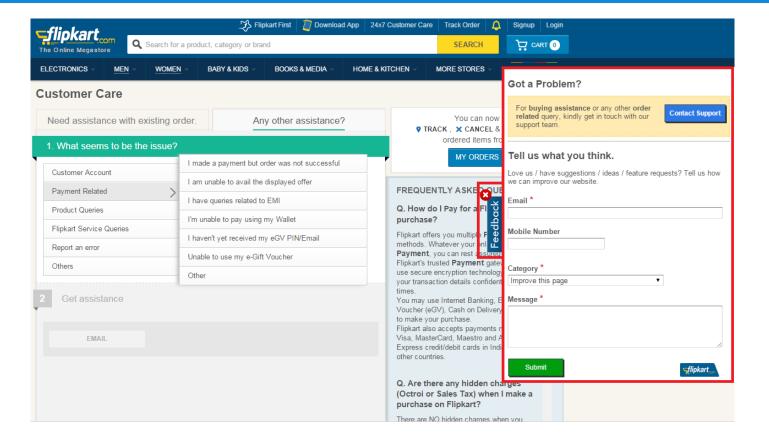

to answer your question or troubleshoot a problem, a LinkedIn representative may need to access your account, including, as needed, your messages and settings. |                                                                                  |
|                                                                                                        | Continue                                                                                                                                                                 |                                                                                  |







#### Help & Customer Service







ہید

> Shop now

Presented by Citi



#### TIBC Help Centre for Flipkart





#### TIBC Help Centre for Flipkart



## TIBC Help Centre for Flipkart





## **Expectation from Writers**

#### TIBC The Unlearning Mantras



Table of Contents is a Myth





Formal Language is for Zombies



Solution only for Relevant Topics



Information Flow ≠ Success

**Functional Specification is for Nerds** 

### TIBC The Learning Mantras



research per enough traffic search per enoug



**Create Effective FAQs** 

Identify Relevant Keywords

Search Engine
Optimization Techniques





The Product you are Documenting



#### In Closing

To STRUCTURE is HUMAN,
But UNSTRUCTURED is DIVINE.



## Thank you!

Mayur Madhav Bhandarkar mbhandar@tibco.com +91 932 421 1347

#### TIBC Appendix - I

- Amazon Logo and Help Screenshots from <a href="http://www.amazon.com">http://www.amazon.com</a>.
- 2. Alibaba Logo from <a href="http://www.alibaba.com">http://www