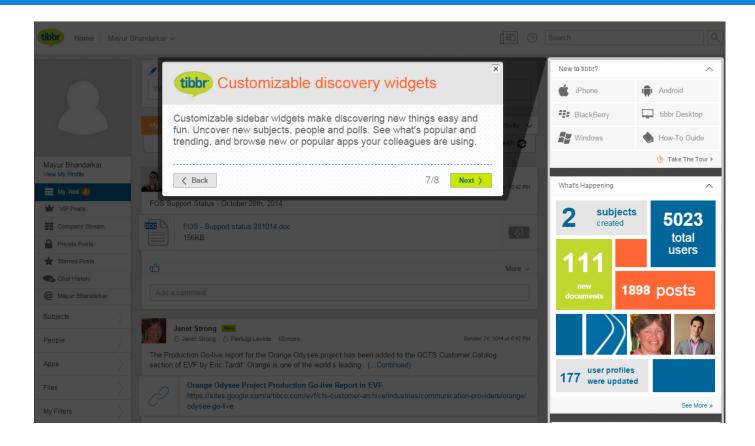

### TIBC Examples of Unstructured Documentation

#### TIBC Help Centre for LinkedIn

## TIBC Help Centre for LinkedIn

# TIBC Help Centre for LinkedIn

| Linked in    Help Ce                                                                                   | enter                                                                                                                                                                    | Sign In Language → Go to LinkedIn.com                                            |
|--------------------------------------------------------------------------------------------------------|--------------------------------------------------------------------------------------------------------------------------------------------------------------------------|----------------------------------------------------------------------------------|
| Support Home Help Forur                                                                                | n Safety Center Contact Us                                                                                                                                               |                                                                                  |
| ₩hat do you think of our Help Center? Would you like to take a quick survey? <u>Yes</u> or <u>No</u> × |                                                                                                                                                                          |                                                                                  |
| Submit Your Question                                                                                   | on<br>* Required                                                                                                                                                         | Want input from the community? Start a discussion                                |
| First Name *                                                                                           |                                                                                                                                                                          | Want tips on using LinkedIn?                                                     |
| Last Name *                                                                                            |                                                                                                                                                                          | Check out our free trainings and videos                                          |
| Email Address *                                                                                        |                                                                                                                                                                          | Popular Answers                                                                  |
| Alternate Email                                                                                        |                                                                                                                                                                          | LinkedIn Public Profile - Overview and Settings                                  |
| Issue Type *                                                                                           | T                                                                                                                                                                        | Personalizing Invitations to Connect  LinkedIn Professional Community Guidelines |
| On What Device?                                                                                        | Y                                                                                                                                                                        | Applications Data Use                                                            |
| Subject *                                                                                              |                                                                                                                                                                          | Compatibility Issues with Internet Explorer                                      |
| Your Question *                                                                                        |                                                                                                                                                                          | Recently Viewed                                                                  |
|                                                                                                        |                                                                                                                                                                          | LinkedIn Public Profile - Overview and Settings                                  |
|                                                                                                        |                                                                                                                                                                          |                                                                                  |
|                                                                                                        | Choose file No file chosen                                                                                                                                               |                                                                                  |
|                                                                                                        |                                                                                                                                                                          |                                                                                  |
|                                                                                                        | In order to answer your question or troubleshoot a problem, a LinkedIn representative may need to access your account, including, as needed, your messages and settings. |                                                                                  |
|                                                                                                        | Continue                                                                                                                                                                 |                                                                                  |