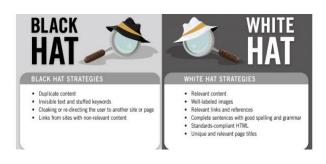

http://nerdreactor.com/2014/05/27/13-ridiculous-uses-of-the-hashtag-nerd-on-instagram/

Good SEO Bad SEO

http://www.srisaas.com/717/web-business-and-online-marketing/black-hat-seo-vs-white-hat-seo-india

Identifying Keywords