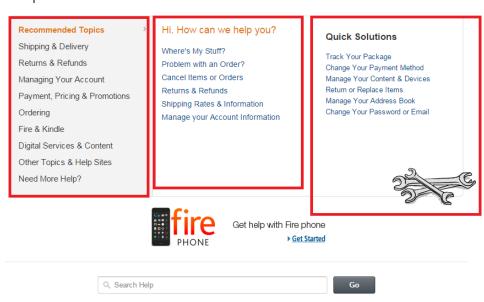

|
|                                                                                                        | In order to answer your question or troubleshoot a problem, a LinkedIn representative may need to access your account, including, as needed, your messages and settings. |                                                                                  |
|                                                                                                        | Continue                                                                                                                                                                 |                                                                                  |







#### Help & Customer Service







ہید

> Shop now

Presented by Citi



#### TIBC Help Centre for Flipkart





#### TIBC Help Centre for Flipkart



## TIBC Help Centre for Flipkart





## **Expectation from Writers**

#### TIBC The Unlearning Mantras



Table of Contents is a Myth





Formal Language is for Zombies



Solution only for Relevant Topics



Information Flow ≠ Success

**Functional Specification is for Nerds** 

### TIBC The Learning Mantras



research per enough traffic search per enoug



**Create Effective FAQs** 

Identify Relevant Keywords

Search Engine
Optimization Techniques





The Product you are Documenting



#### In Closing

To STRUCTURE is HUMAN,
But UNSTRUCTURED is DIVINE.



## Thank you!

Mayur Madhav Bhandarkar mbhandar@tibco.com +91 932 421 1347