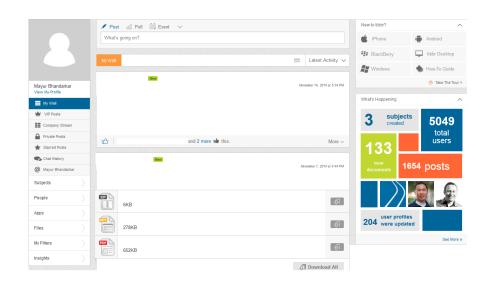

Documentation for eCommerce and Social Networking Sites An Unstructured Approach

Mayur Madhav Bhandarkar





#### Agenda

- Impact of eCommerce and Social Media Websites
- Documentation Solutions: Structured vs Unstructured
- Google and its Impact on Unstructured Documentation
- Analyzing the Target Audience
- Organizing the Content
- FAQs: A Successful Approach
- Leveraging User Feedback
- Keywords and Web Page Retention Strategies
- Examples of Unstructured Documentation Solutions
- Expectation from Writers



### **Impact of eCommerce and Social Media Websites**

#### TIBC 🎾

#### Impact of e-Commerce and Social Media

















### TIBC Why is Documentation needed?



**Diverse Audience** 



**Overwhelming UI** 



# Documentation Solutions: Structured vs Unstructured

### TIBC Comparison

| <b>Structured Documentation</b>                                        | <b>Unstructured Documentation</b>                                        |  |
|------------------------------------------------------------------------|--------------------------------------------------------------------------|--|
| Table of Contents (TOC) is essential.                                  | Table of Contents (TOC) is not essential.                                |  |
| The topic is placed in the TOC as per the flow of information.         | There is no organization of topic. Each topic is placed within a folder. |  |
| Each topic is segregated based on the type of information it provides. | No segregat