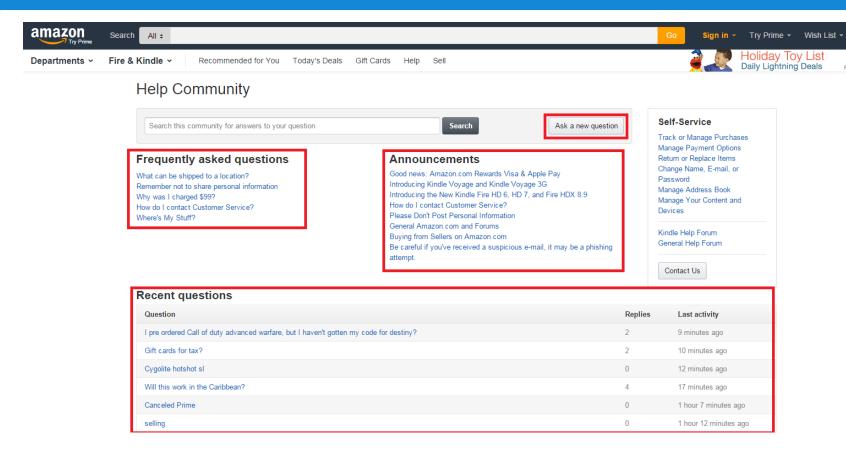

#### TIBC Help Centre for LinkedIn

## TIBC Help Centre for LinkedIn

# TIBC Help Centre for LinkedIn

| Linked in    Help Ce                                                                                   | enter                                                                                                                                                                    | Sign In Language → Go to LinkedIn.com                                            |
|--------------------------------------------------------------------------------------------------------|--------------------------------------------------------------------------------------------------------------------------------------------------------------------------|----------------------------------------------------------------------------------|
| Support Home Help Forur                                                                                | n Safety Center Contact Us                                                                                                                                               |                                                                                  |
| ₩hat do you think of our Help Center? Would you like to take a quick survey? <u>Yes</u> or <u>No</u> × |                                                                                                                                                                          |                                                                                  |
| Submit Your Question                                                                                   | on<br>* Required                                                                                                                                                         | Want input from the community? Start a discussion                                |
| First Name *                                                                                           |                                                                                                                                                                          | Want tips on using LinkedIn?                                                     |
| Last Name *                                                                                            |                                                                                                                                                                          | Check out our free trainings and videos                                          |
| Email Address *                                                                                        |                                                                                                                                                                          | Popular Answers                                                                  |
| Alternate Email                                                                                        |                                                                                                                                                                          | LinkedIn Public Profile - Overview and Settings                                  |
| Issue Type *                                                                                           | T                                                                                                                                                                        | Personalizing Invitations to Connect  LinkedIn Professional Community Guidelines |
| On What Device?                                                                                        | Y                                                                                                                                                                        | Applications Data Use                                                            |
| Subject *                                                                                              |                                                                                                                                                                          | Compatibility Issues with Internet Explorer                                      |
| Your Question *                                                                                        |                                                                                                                                                                          | Recently Viewed                                                                  |
|                                                                                                        |                                                                                                                                                                          | LinkedIn Public Profile - Overview and Settings                                  |
|                                                                                                        |                                                                                                                                                                          |                                                                                  |
|                                                                                                        | Choose file No file chosen                                                                                                                                               |                                                                                  |
|                                                                                                        |                                                                                                                                                                          |                                                                                  |
|                                                                                                        | In order to answer your question or troubleshoot a problem, a LinkedIn representative may need to access your account, including, as needed, your messages and settings. |                                                                                  |
|                                                                                                        | Continue                                                                                                                                                                 |                                                                                  |